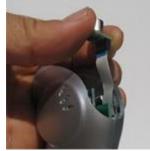

Use a flat, sharp tool to carefully open the top cover.

Lift the breath tube to access the sensor module.

Remove the breath tube. It should remove easily.

Carefully raise the sensor module from the body. Do NOT detach the cable from the body.