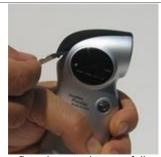

Use a flat, sharp tool to carefully open the top cover.

Lift the breath tube to access the sensor module.

Remove the breath tube. It should remove easily.

Carefully raise the sensor module from the body. Do NOT detach the cable from the body.