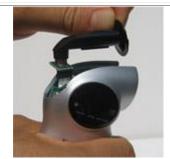

Use a flat, sharp tool to carefully open the top cover.

Lift the breath tube to access the sensor module.

Remove the breath tube. It should remove easily.

Carefully raise the sensor module from the body. Do NOT detach the cable from the body.

Remove the cable from the slot underneath the sensor module.

Prepare a new pre-calibrated sensor module.

Insert the cable into the new sensor. Make sure the blue strip is toward the sensor, as shown.

Replace the sensor module into its original position.