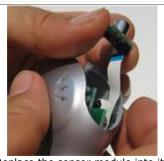

Remove the cable from the slot underneath the sensor module.

Prepare a new pre-calibrated sensor module.

Insert the cable into the new sensor. Make sure the blue strip is toward the sensor, as shown.

Replace the sensor module into its original position.