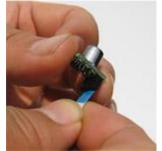

Remove the cable from the slot underneath the sensor module.

Prepare a new pre-calibrated sensor module.

Insert the cable into the new sensor. Make sure the blue strip is toward the sensor, as shown.

Replace the sensor module into its original position.

Re-attach the breath tube directly on to the sensor. Make sure the front opening is aligned.

Re-attach the cover on to the top of the body. It should snap in fairly easily.

**Ready for Testing!**