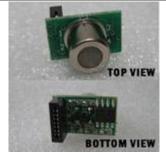

Remove the cable from the slot underneath the sensor module.

Prepare a new pre-calibrated sensor module.

Insert the cable into the new sensor. Make sure the blue strip is toward the sensor, as shown.

Replace the sensor module into its original position.