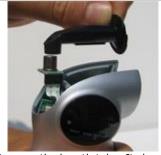

Remove the cable from the slot underneath the sensor module.

Prepare a new pre-calibrated sensor module.

Insert the cable into the new sensor. Make sure the blue strip is toward the sensor, as shown.

Replace the sensor module into its original position.