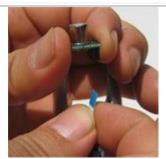

Remove the cable from the slot underneath the sensor module.

Prepare a new pre-calibrated sensor module.

Insert the cable into the new sensor. Make sure the blue strip is toward the sensor, as shown.

Replace the sensor module into its original position.