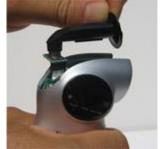

Re-attach the breath tube directly on to the sensor. Make sure the front opening is aligned.

Re-attach the cover on to the top of the body. It should snap in fairly easily.

**Ready for Testing!**